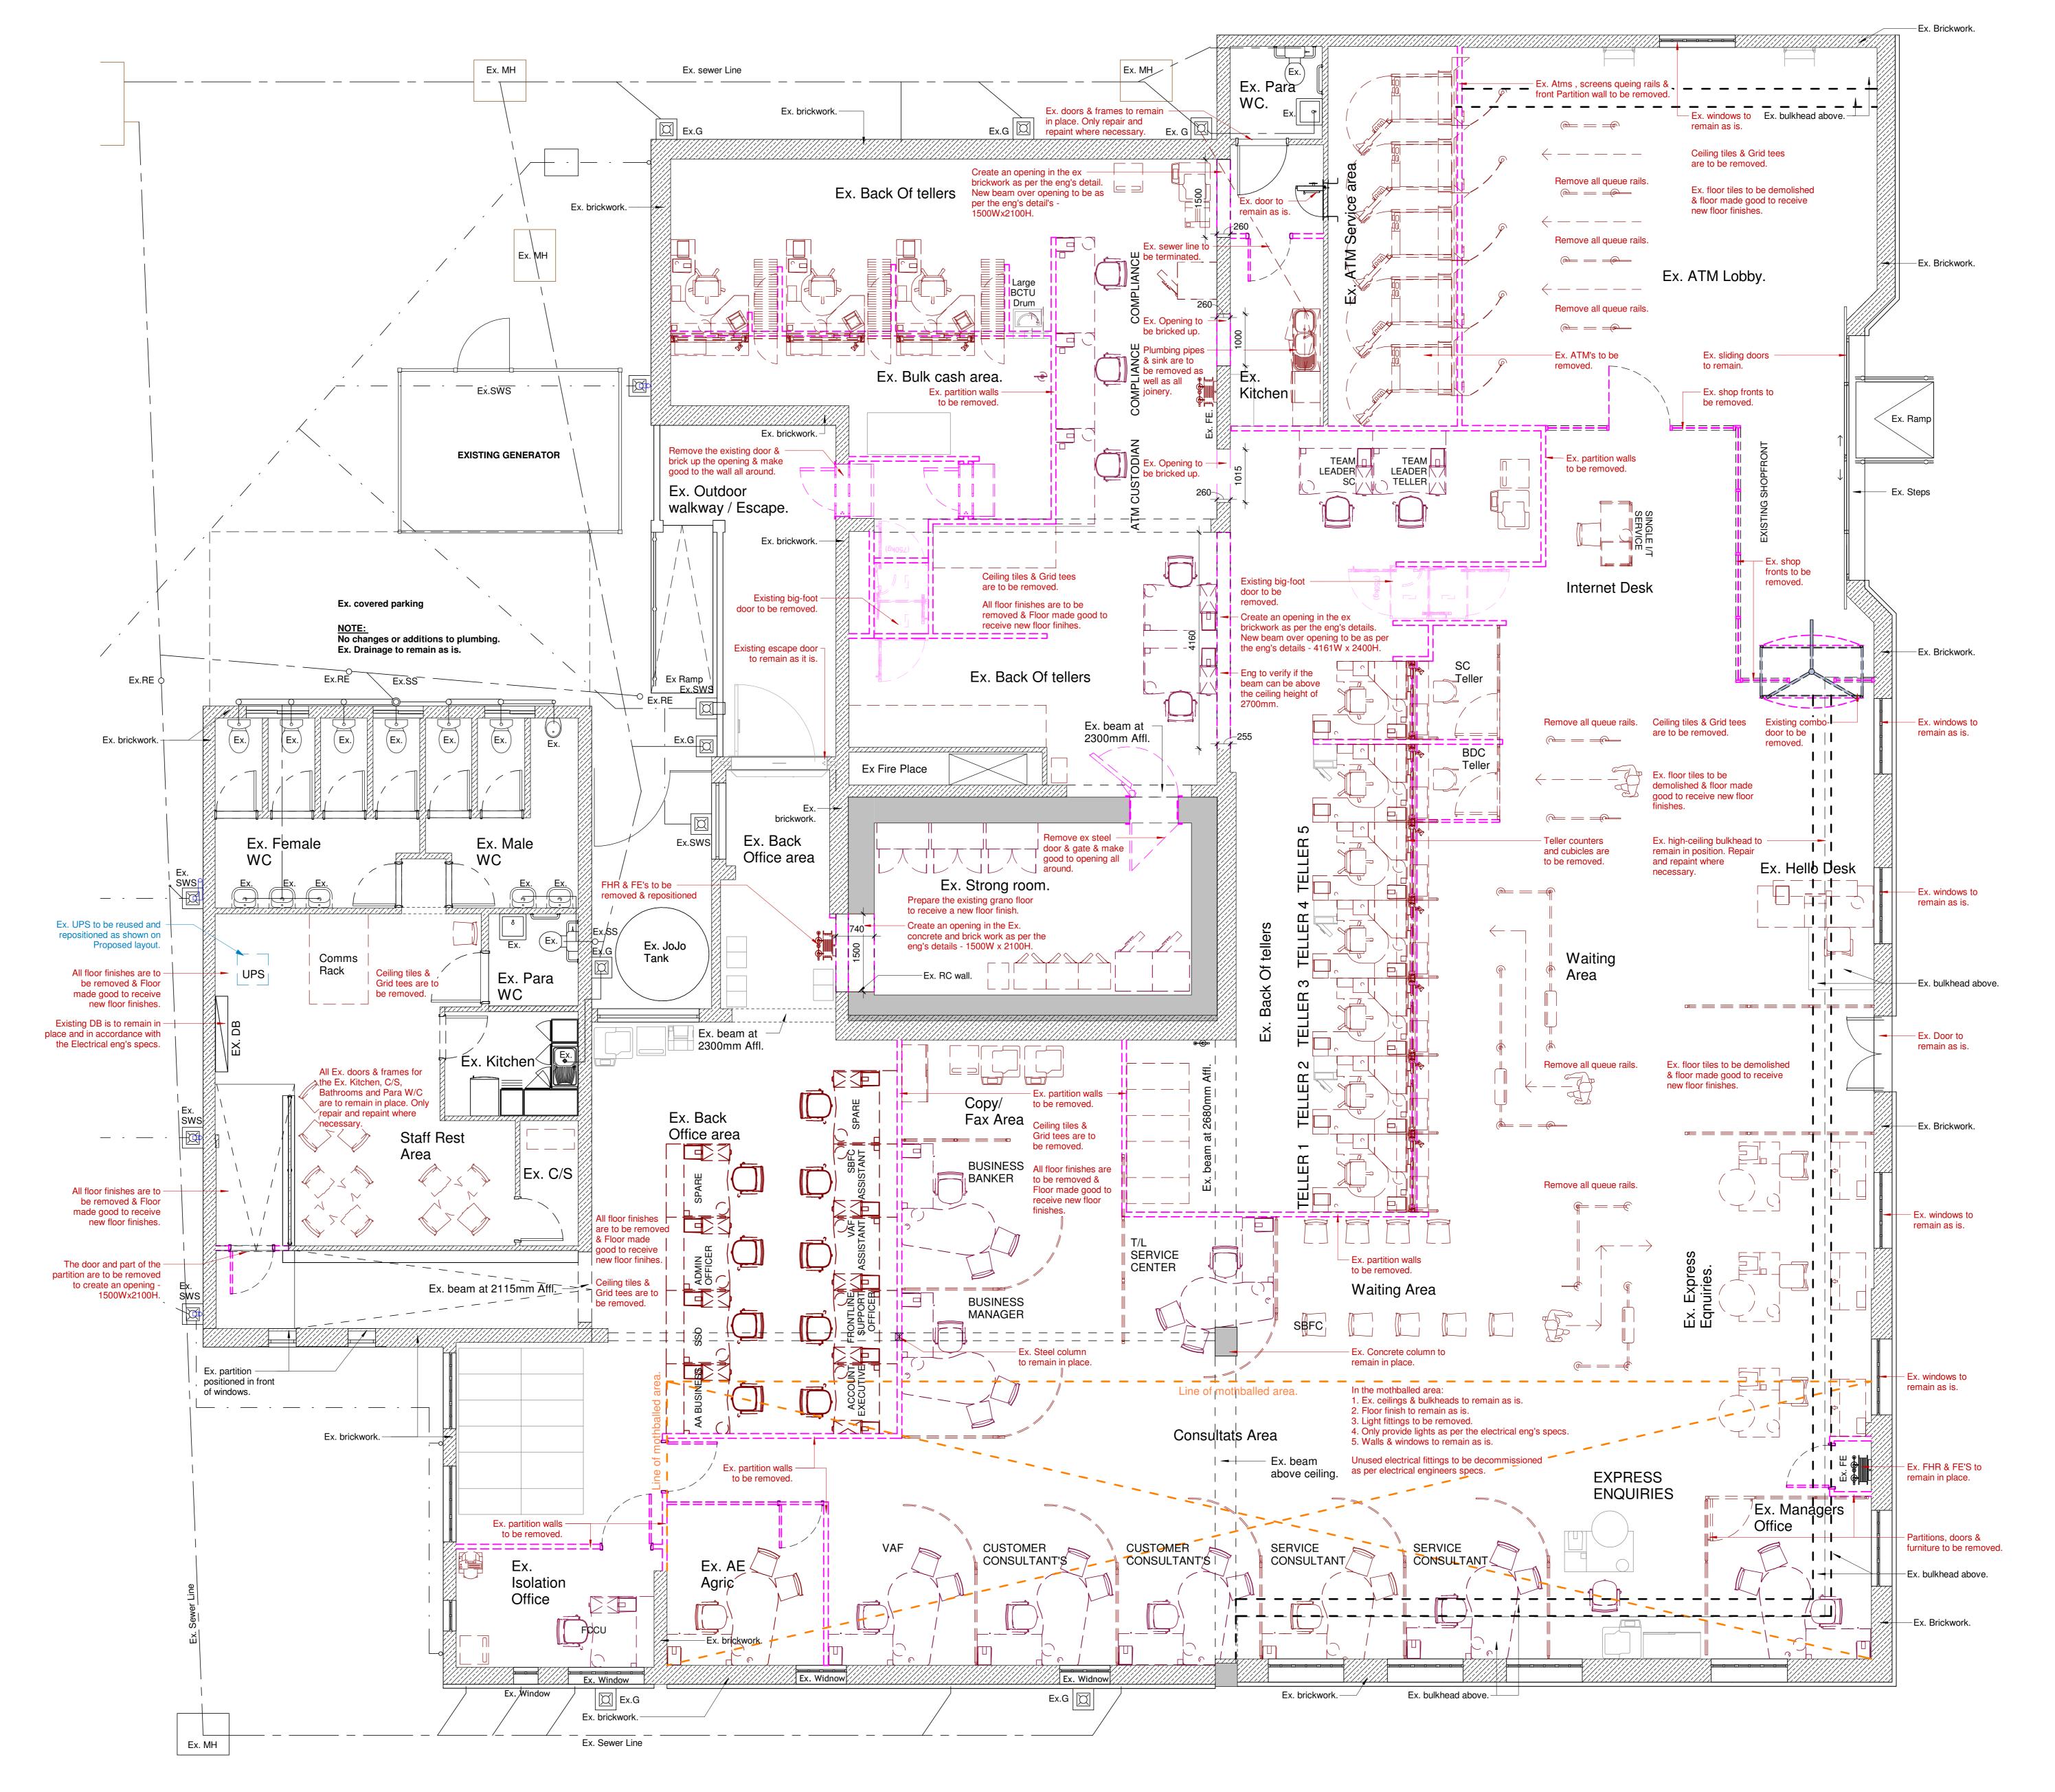

## DEMOLITION LEGEND Demolished Walls Demolished Fittings

| AREA LEGEND     |                           |
|-----------------|---------------------------|
| MOTHBALLED AREA | Area: 126.4m <sup>2</sup> |
| LEASE AREA      | Area: 660.6m <sup>2</sup> |
| TOTAL AREA      | Area: 787.0m <sup>2</sup> |

Kokstad SBSA
Submission - Ground Storey - Demolition Layout

Scale 1:50

SHEET:

This drawing is the copyright and the property of Kuppan Architectural Designs (Pty) LTD and MUST NOT be retained, copied, distributed or used without the written approval of the company's director.

KwaZulu Natal Standard Bank.

Internal Alterations and Refurbishments to

REVISION: DRAWN BY:

S.S.B.Roy

Existing Building: for Standard Bank:

Demolition Layout

DRAWING NUMBER 191\_SD1002

(A0) As indicated